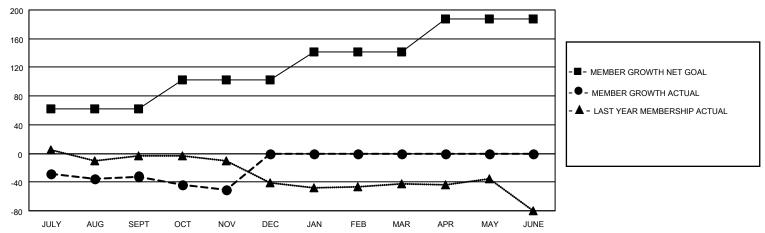

#### GOALS AND ACTUAL MEMBERS CUMULATIVE

| DROPPED CLUBS: 4     |         | 20 CLUBS OF 80 ADDED 1 OR<br>MORE NEW MEMBERS | GENDER DISTRIBUTION                 |                                |  |
|----------------------|---------|-----------------------------------------------|-------------------------------------|--------------------------------|--|
|                      |         | INONE NEW MEMBERS                             | MALE<br>FEMALE                      | 1,114 (65.45%)<br>587 (34.49%) |  |
| DROPPED MEMBERS      |         |                                               | NON BINARY PREFER NOT TO ANSWER     | 0 (0.00%)<br>1 (0.06%)         |  |
| DECEASED             | 16      |                                               | THE ERMOTTO AMOWER                  | 1 (0.0070)                     |  |
| CLUB CANCELLED OTHER | 6<br>69 | CLICK HERE FOR CUMULATIVE MEMBERSHIP DATA     | TOTAL FAMILY UNIT MEMBERS           | 377                            |  |
| TOTAL                | 91      | WEWBERSHIF DATA                               | FAMILY MEMBERS PAYING HALF DUES 194 |                                |  |